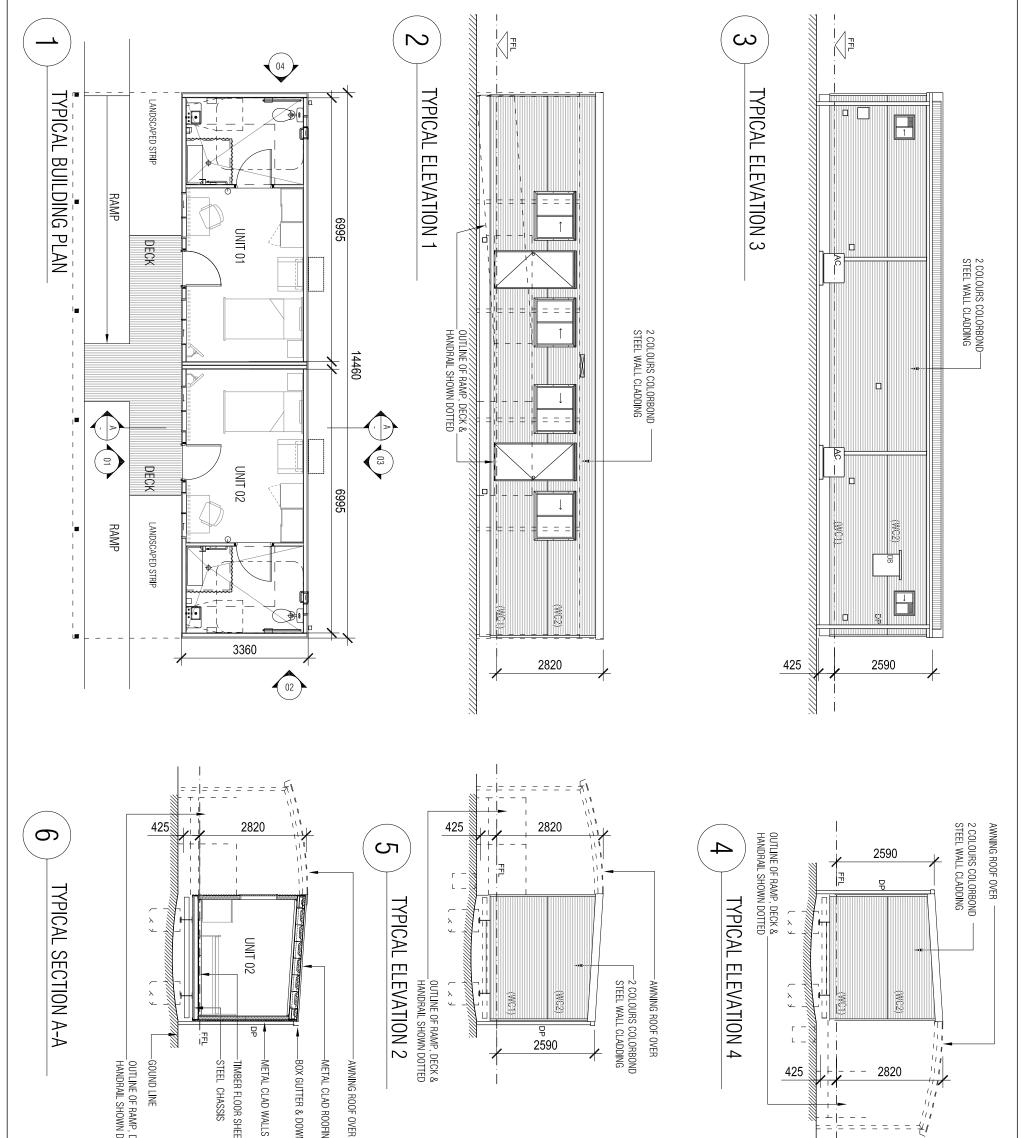

|
|  | FROJECT:<br>BULGONG. NSW | A ISSUED FOR DA NP 09-12-11 |   |     | GENERAL NOTES:<br>General Note:<br>This drawing is the exclusive property of THE WC PTY LID. the reproduction of<br>organization for writen consent from this office is a violation of<br>applicable rules:<br>In no event shall THE WC TYY LID be made for spaced califieties,<br>incidental or consequential distilles in connection with the use of digital data<br>once out of THE WKS affice. |







|   | MP, DECK &<br>NN DOTTED | ALLS<br>SHEET |                                                                                                                                                                                                                                                                                                                            |
|---|-------------------------|---------------|----------------------------------------------------------------------------------------------------------------------------------------------------------------------------------------------------------------------------------------------------------------------------------------------------------------------------|
| - | GULGONG, NSW            | PROJECT:      | GENERAL NOTES:<br>Ca