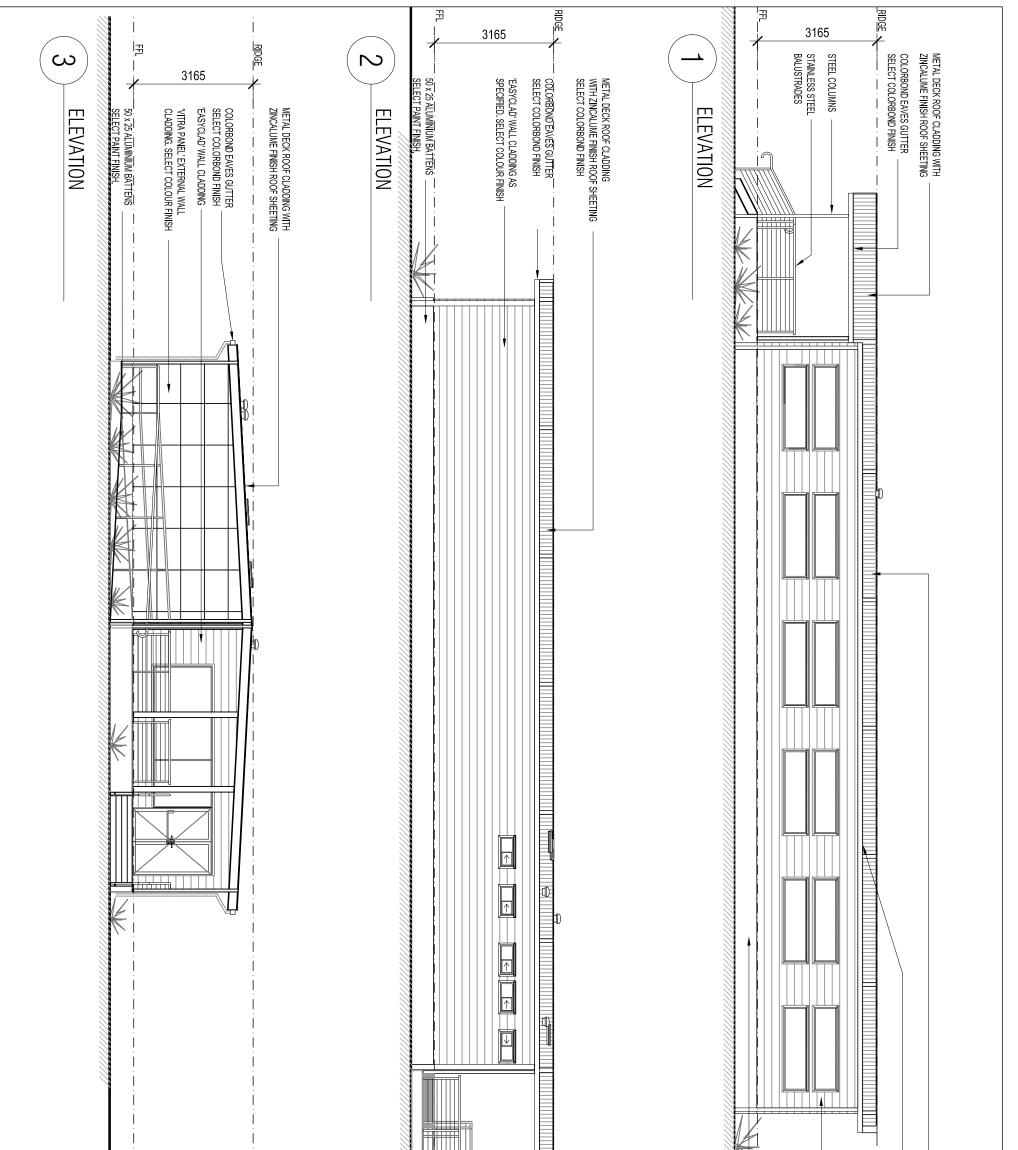

|                                                                                                                                                   |                                         | LEGEND<br>WM - WASHING MACHINE<br>DR - DRYERS<br>CS - CLEANERS SINK<br>B - BENCH<br>IN - IRONING BOARD<br>S - SHELVES<br>WC - WATER CLOSET<br>HB - HAND BASIN<br>TPH - TOILET PAPER HOLDER<br>PTD - PAPER TOWEL<br>DISPENSER<br>GR - GRAB RAIL | Υ _ ' J |                                                                                                                                                                                                                                                                                                                                                                                                                                                                                 |
|---------------------------------------------------------------------------------------------------------------------------------------------------|-----------------------------------------|------------------------------------------------------------------------------------------------------------------------------------------------------------------------------------------------------------------------------------------------|---------|---------------------------------------------------------------------------------------------------------------------------------------------------------------------------------------------------------------------------------------------------------------------------------------------------------------------------------------------------------------------------------------------------------------------------------------------------------------------------------|
| EROLECT IN<br>DECOMPTICAL LAUNUDRY UNIT<br>FLOOR PLAN AND ELEVATIONS<br>ONTE<br>DESONATION<br>DECOMPTICAL INC. INC. INC. INC. INC. INC. INC. INC. | А ISSUED FOR DA IP 09-12-11<br>Rev DATE |                                                                                                                                                                                                                                                |         | GENERAL NOTES:<br>General Note:<br>The drowing is the exclusion property of THE WC PTI (LTIL the reproduction of<br>any part without prior written consent from this office is a violation of<br>application-time;<br>In no new shall THE WC PTI (LT) the made liable for application of<br>application of the WC PTI (LT) the made liable for application of<br>incident or consequential labilities in connection with the use of digital data<br>once out of THE WCS office. |