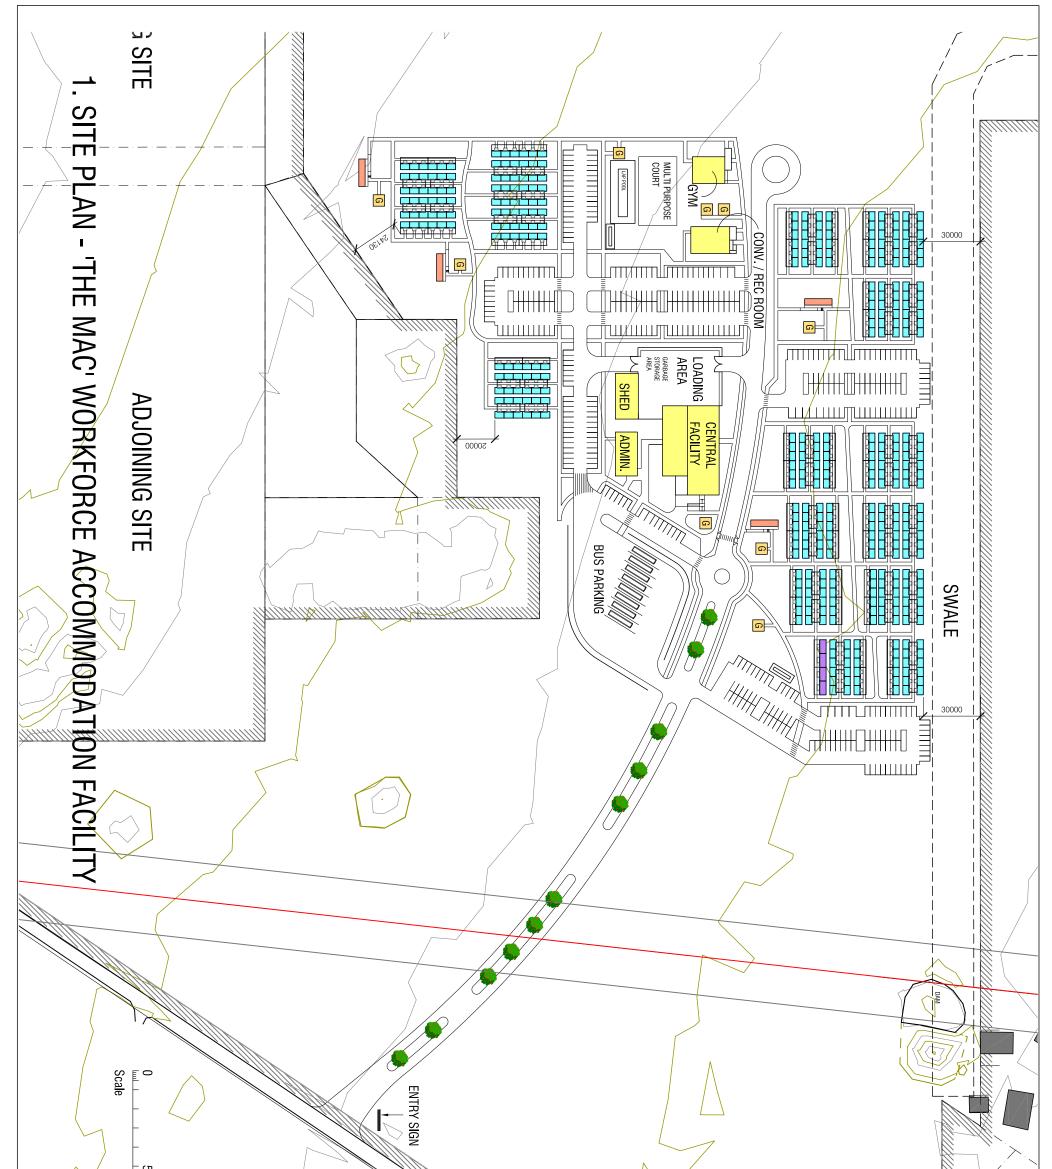

|                                                                                                                                                                                                                                                                                                                                                                                                                                                                                                                                                                                                                                                                                                                                                                                                                                                                                                                                                                                                                                                                                                                                                                                                                                                                                                                                                                                                                                                                                                                                                                                                                                                                                                                                                                                                                                                                                                                                                                                                                                                                                                                                                                                                                                                            | 50m100m        |              | COPE | :<br>- A                                | POAD                                                                                                                                                                                                                                                      |                                                                                                                                                                                                                                                                                                                                         |
|------------------------------------------------------------------------------------------------------------------------------------------------------------------------------------------------------------------------------------------------------------------------------------------------------------------------------------------------------------------------------------------------------------------------------------------------------------------------------------------------------------------------------------------------------------------------------------------------------------------------------------------------------------------------------------------------------------------------------------------------------------------------------------------------------------------------------------------------------------------------------------------------------------------------------------------------------------------------------------------------------------------------------------------------------------------------------------------------------------------------------------------------------------------------------------------------------------------------------------------------------------------------------------------------------------------------------------------------------------------------------------------------------------------------------------------------------------------------------------------------------------------------------------------------------------------------------------------------------------------------------------------------------------------------------------------------------------------------------------------------------------------------------------------------------------------------------------------------------------------------------------------------------------------------------------------------------------------------------------------------------------------------------------------------------------------------------------------------------------------------------------------------------------------------------------------------------------------------------------------------------------|----------------|--------------|------|-----------------------------------------|-----------------------------------------------------------------------------------------------------------------------------------------------------------------------------------------------------------------------------------------------------------|-----------------------------------------------------------------------------------------------------------------------------------------------------------------------------------------------------------------------------------------------------------------------------------------------------------------------------------------|
| DATE: SCALE: PROJECTIVO DRAMMG N.G.<br>16/12/11 DRAMM BY: 2011-22 DA-011<br>NH H KH DONOT SEALE<br>INFORMATION DO INFORMATION DO INFORMATIONO DO INFORMATION DO INFORMATIONO | PART SITE PLAN | GULGONG, NSW |      | A ISSUED FOR DA KH 16-12-11<br>REV DATE | LEGEND:<br>316 BUILDINGS<br>224 DISABLED PERSON<br>BUILDING<br>COMMON FACILITIES<br>BUILDING<br>COMMON FACILITIES<br>BUILDING<br>COMMON FACILITIES<br>BUILDING<br>AUNITS (24m2)<br>4<br>UNITS (24m2)<br>4<br>UNITS (16m2)<br>396<br>PARKING<br>400 spaces | GENERAL NOTES:<br>Ceveral Nute:<br>This drawing is the enculsive property of THE WC PTY (Utilite reproduction of<br>one point without point writter accessed from this affice is a violation of<br>splicide rules.<br>If the oversit shall THE WC PTY (Utilite in correction with the use of digital data<br>accessed of THE WC office. |