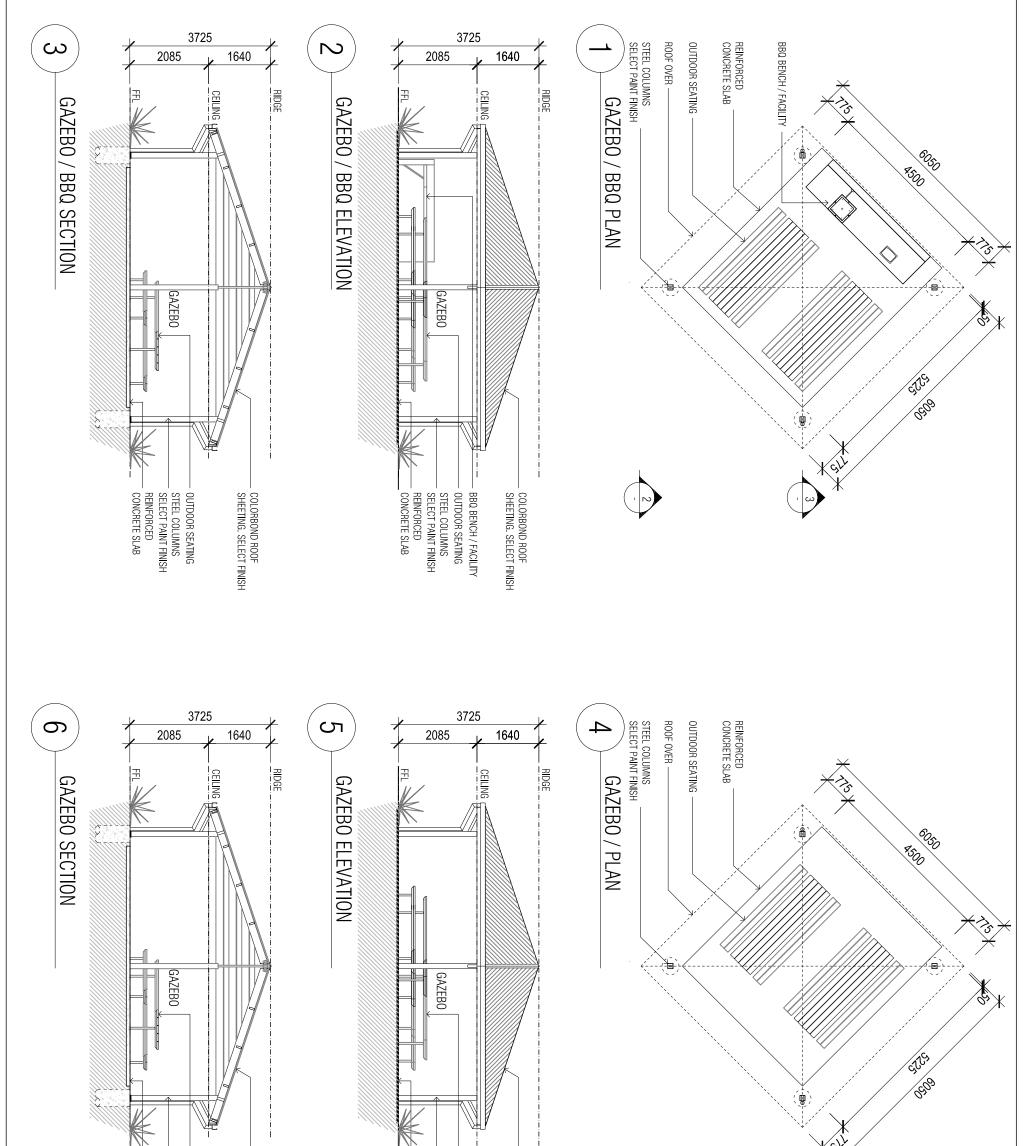

| CONCRETE SLAB                                                                                                                                                                                                                                                                                                                                                                                                                                                                                                                                                                                                                                                                              | COLORBOND ROOF<br>SHEETING. SELECT FINISH<br>OUTDOOR SEATING<br>STEEL COLUMNS | <br>OUTDOOR SEATING<br>STEEL COLUMNS<br>SELECT PAINT FINISH<br>REINFORCED<br>CONCRETE SLAB | <br>COLORBOND ROOF<br>SHEETING. SELECT FINISH | 1 05 | Kall |                                                                                                                                                                                                                                                                                                                                                                                                             |
|--------------------------------------------------------------------------------------------------------------------------------------------------------------------------------------------------------------------------------------------------------------------------------------------------------------------------------------------------------------------------------------------------------------------------------------------------------------------------------------------------------------------------------------------------------------------------------------------------------------------------------------------------------------------------------------------|-------------------------------------------------------------------------------|--------------------------------------------------------------------------------------------|-----------------------------------------------|------|------|-------------------------------------------------------------------------------------------------------------------------------------------------------------------------------------------------------------------------------------------------------------------------------------------------------------------------------------------------------------------------------------------------------------|
| DRAMING TITLE:<br>GAZEBO / BBQ GAZEBO<br>DEC05 1:100@A3 DA-060<br>III D0@A3 DA-060<br>III D0@A3<br>III D0@A3<br>IIII D0@A3<br>IIII D0@A3<br>IIII D0@A3<br>IIII D0@A3<br>IIII D0@A3<br>IIII D0@A3<br>IIII D0@A3<br>IIII D0@A3<br>IIII D0@A3<br>IIIIIIIIIIIIIIIIIIIIIIIIIIIIIIII | GULGONG, NSV                                                                  | A ISSUED FOR DA JA (9-12-11                                                                |                                               |      |      | GENERAL NOTES:<br>General Note:<br>This drawing is the exculsive property of THE WC PTV LID.the reproduction of<br>ony port whole prior written concert from this office is a violation of<br>applicable miss.<br>In no event shall THE WC PTV LID be made liable for special cubberout,<br>incidend or consequential liabilities in connection with the use of digital data<br>once and of THE WCS office. |