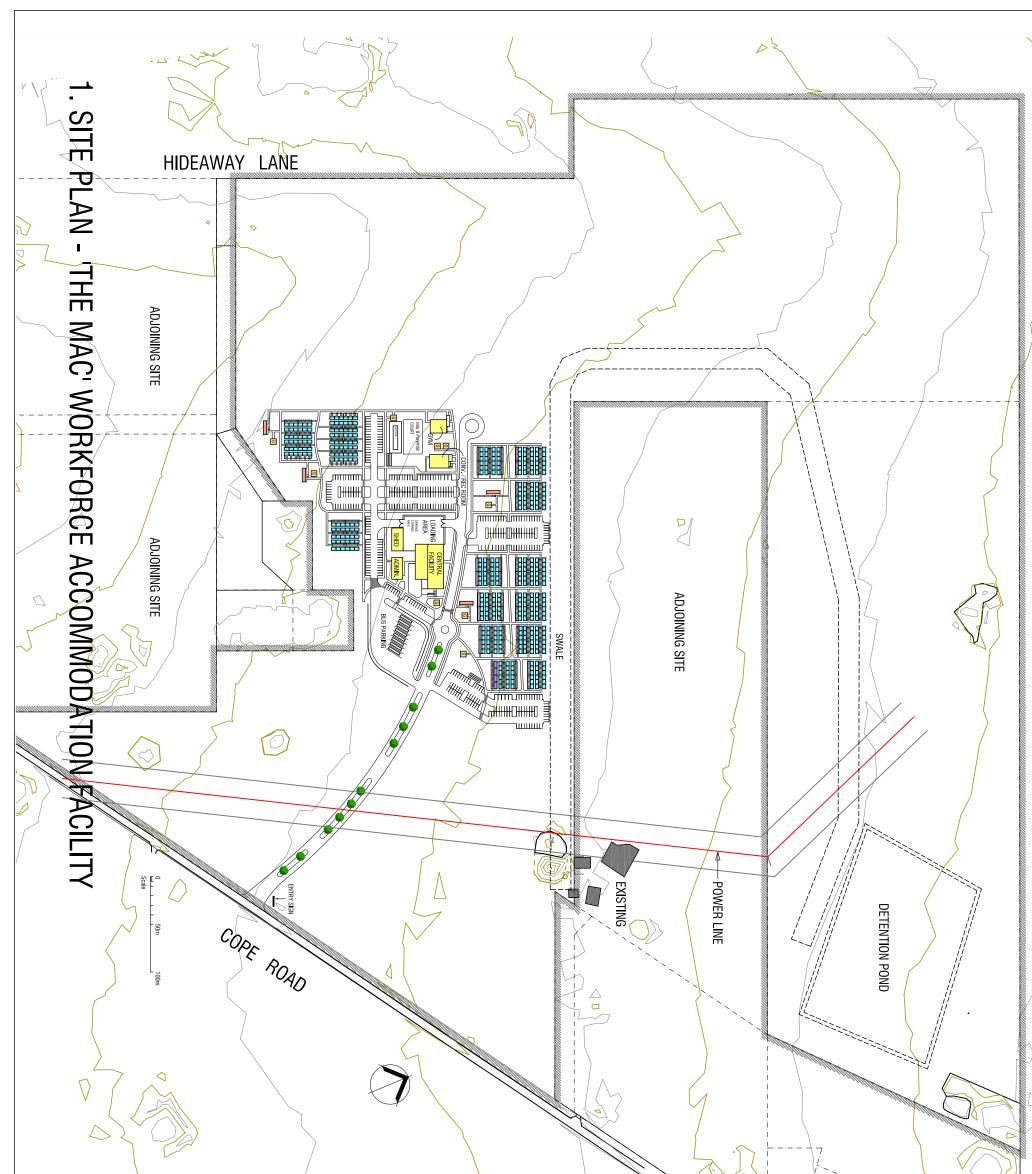

|                                                                                                                                                                                                                                                                                                                                                                                                                                                                                                                                                                                                                                                                                                                                                                                                                                                                                                                                                                                                                                                                                                                                                                                                                                                                                                                                                                                                                                                                                                                                                                                                                                                                                                                                                                                                                                                                                                                                                                                                                                                                                                                                                                                                                                                            | 50m100m        |              | COPE | :<br>- A                                | POAD                                                                                                                                                                                                                                                      |                                                                                                                                                                                                                                                                                                                                         |
|------------------------------------------------------------------------------------------------------------------------------------------------------------------------------------------------------------------------------------------------------------------------------------------------------------------------------------------------------------------------------------------------------------------------------------------------------------------------------------------------------------------------------------------------------------------------------------------------------------------------------------------------------------------------------------------------------------------------------------------------------------------------------------------------------------------------------------------------------------------------------------------------------------------------------------------------------------------------------------------------------------------------------------------------------------------------------------------------------------------------------------------------------------------------------------------------------------------------------------------------------------------------------------------------------------------------------------------------------------------------------------------------------------------------------------------------------------------------------------------------------------------------------------------------------------------------------------------------------------------------------------------------------------------------------------------------------------------------------------------------------------------------------------------------------------------------------------------------------------------------------------------------------------------------------------------------------------------------------------------------------------------------------------------------------------------------------------------------------------------------------------------------------------------------------------------------------------------------------------------------------------|----------------|--------------|------|-----------------------------------------|-----------------------------------------------------------------------------------------------------------------------------------------------------------------------------------------------------------------------------------------------------------|-----------------------------------------------------------------------------------------------------------------------------------------------------------------------------------------------------------------------------------------------------------------------------------------------------------------------------------------|
| DATE: SCALE: PROJECTIVO DRAMMG N.G.<br>16/12/11 DRAMM BY: 2011-22 DA-011<br>NH H KH DONOT SEALE<br>INFORMATION DO INFORMATION DO INFORMATIONO DO INFORMATION DO INFORMATIONO | PART SITE PLAN | GULGONG, NSW |      | A ISSUED FOR DA KH 16-12-11<br>REV DATE | LEGEND:<br>316 BUILDINGS<br>224 DISABLED PERSON<br>BUILDING<br>COMMON FACILITIES<br>BUILDING<br>COMMON FACILITIES<br>BUILDING<br>COMMON FACILITIES<br>BUILDING<br>AUNITS (24m2)<br>4<br>UNITS (24m2)<br>4<br>UNITS (16m2)<br>396<br>PARKING<br>400 spaces | GENERAL NOTES:<br>Ceveral Nute:<br>This drawing is the enculsive property of THE WC PTY (Utilite reproduction of<br>one point without point writter accessed from this affice is a violation of<br>splicide rules.<br>If the oversit shall THE WC PTY (Utilite in correction with the use of digital data<br>accessed of THE WC office. |