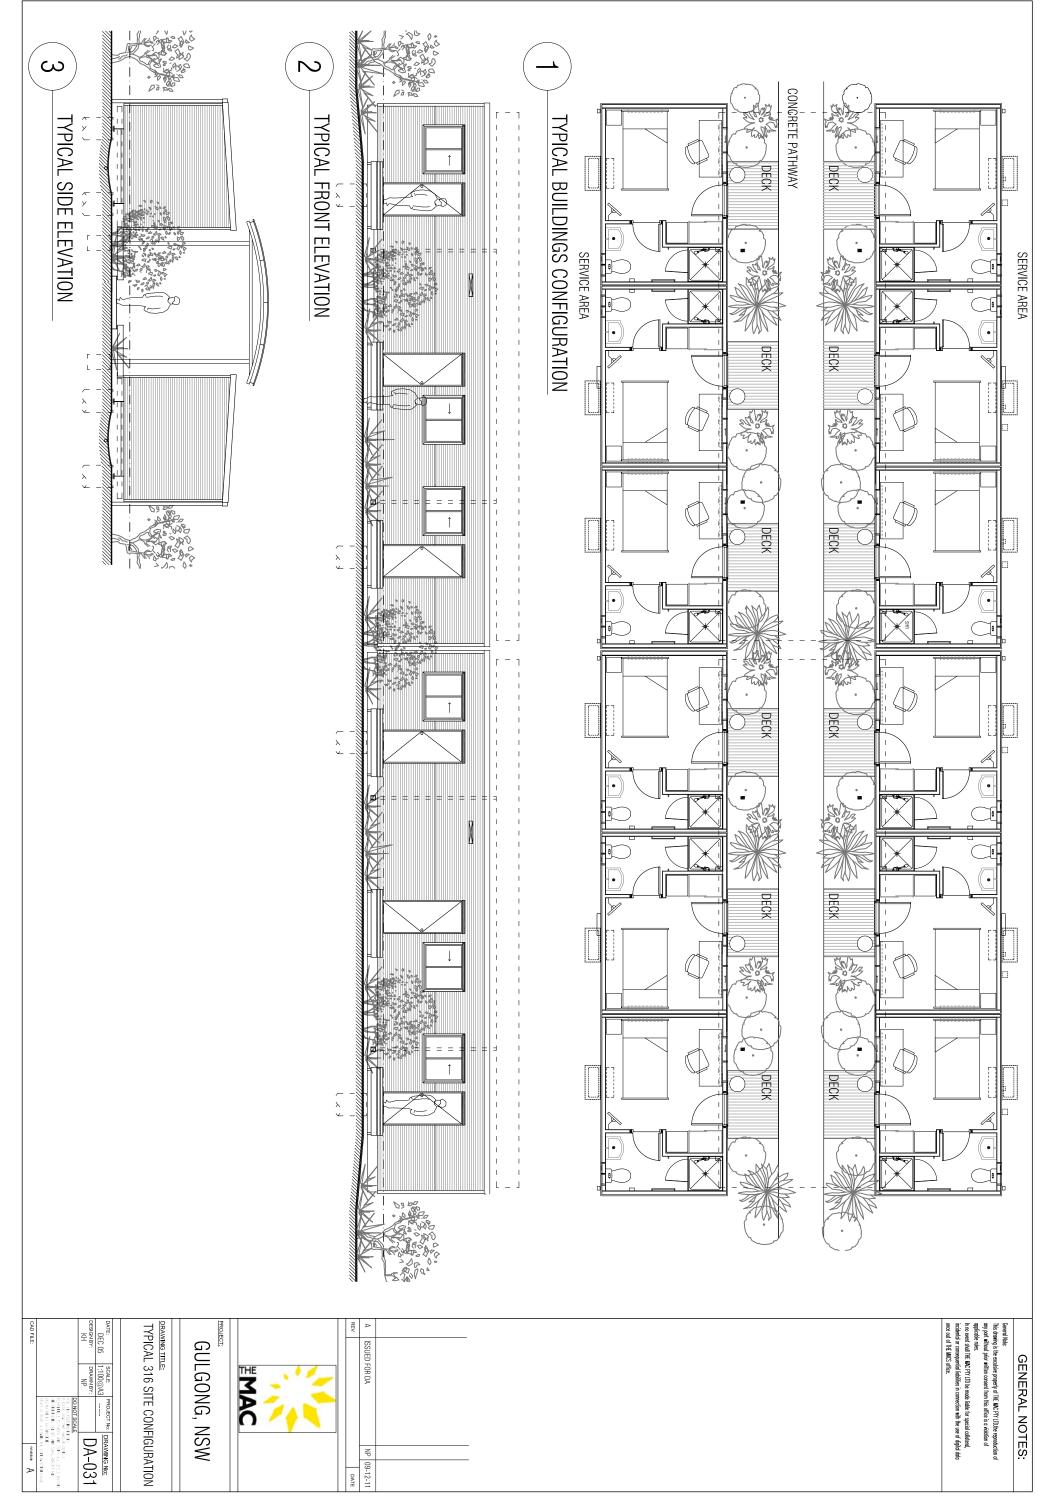

|
|  | FROJECT:<br>BULGONG. NSW | A ISSUED FOR DA NP 09-12-11 |   |     | GENERAL NOTES:<br>General Note:<br>This drawing is the exclusive property of THE WC PTY LID. the reproduction of<br>organization for writen consent from this office is a violation of<br>applicable rules:<br>In no event shall THE WC TYY LID be made for spaced califieties,<br>incidental or consequential distilles in connection with the use of digital data<br>once out of THE WKS affice. |







|   | MP, DECK &<br>NN DOTTED | ALLS<br>SHEET |                                                                                                                                                                                                                                                                                                                            |
|---|-------------------------|---------------|----------------------------------------------------------------------------------------------------------------------------------------------------------------------------------------------------------------------------------------------------------------------------------------------------------------------------|
| - | GULGONG, NSW            | PROJECT:      | GENERAL NOTES:<b