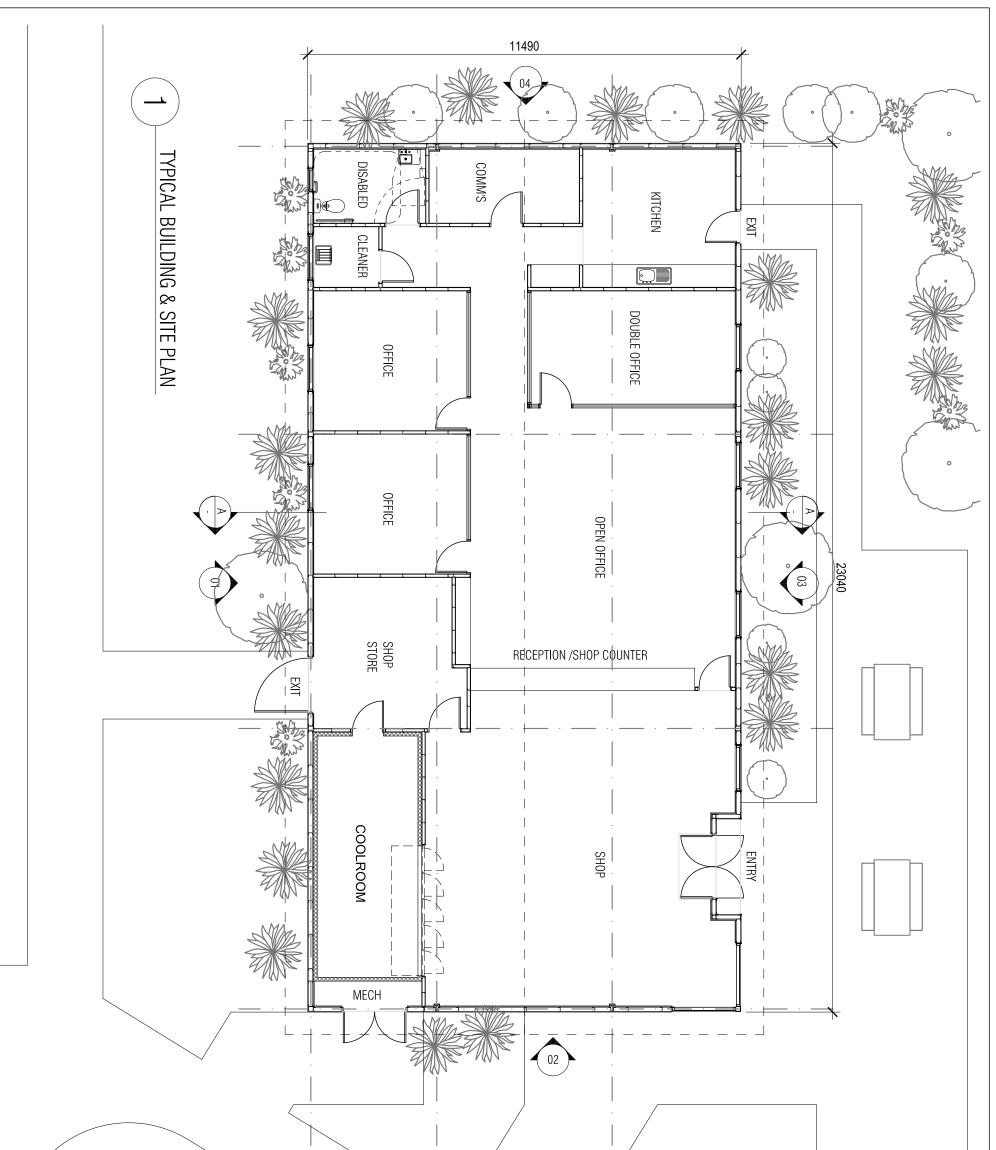

|                                                                                                                                                                                                                                                                                                                                                                                                                                                                                                                                                                                                                                                                                                                                                                                                                                                                                                                                                                                                                                                                                                                                                                                                                                                                                                                                                                                                                                                                                                                                                                                                                                                                                                                                                                                                                                                                                                                                                                                                                                                                                                                                                                                                                                                            | 50m100m        |              | COPE | :<br>- A                                | POAD                                                                                                                                                                                                                                                      |                                                                                                                                                                                                                                                                                                                                         |
|------------------------------------------------------------------------------------------------------------------------------------------------------------------------------------------------------------------------------------------------------------------------------------------------------------------------------------------------------------------------------------------------------------------------------------------------------------------------------------------------------------------------------------------------------------------------------------------------------------------------------------------------------------------------------------------------------------------------------------------------------------------------------------------------------------------------------------------------------------------------------------------------------------------------------------------------------------------------------------------------------------------------------------------------------------------------------------------------------------------------------------------------------------------------------------------------------------------------------------------------------------------------------------------------------------------------------------------------------------------------------------------------------------------------------------------------------------------------------------------------------------------------------------------------------------------------------------------------------------------------------------------------------------------------------------------------------------------------------------------------------------------------------------------------------------------------------------------------------------------------------------------------------------------------------------------------------------------------------------------------------------------------------------------------------------------------------------------------------------------------------------------------------------------------------------------------------------------------------------------------------------|----------------|--------------|------|-----------------------------------------|-----------------------------------------------------------------------------------------------------------------------------------------------------------------------------------------------------------------------------------------------------------|-----------------------------------------------------------------------------------------------------------------------------------------------------------------------------------------------------------------------------------------------------------------------------------------------------------------------------------------|
| DATE: SCALE: PROJECTIVO DRAMMG N.G.<br>16/12/11 DRAMM BY: 2011-22 DA-011<br>NH H KH DONOT SEALE<br>INFORMATION DO INFORMATION DO INFORMATIONO DO INFORMATION DO INFORMATIONO | PART SITE PLAN | GULGONG, NSW |      | A ISSUED FOR DA KH 16-12-11<br>REV DATE | LEGEND:<br>316 BUILDINGS<br>224 DISABLED PERSON<br>BUILDING<br>COMMON FACILITIES<br>BUILDING<br>COMMON FACILITIES<br>BUILDING<br>COMMON FACILITIES<br>BUILDING<br>AUNITS (24m2)<br>4<br>UNITS (24m2)<br>4<br>UNITS (16m2)<br>396<br>PARKING<br>400 spaces | GENERAL NOTES:<br>Ceveral Nute:<br>This drawing is the enculsive property of THE WC PTY (Utilite reproduction of<br>one point without point writter accessed from this affice is a violation of<br>splicide rules.<br>If the oversit shall THE WC PTY (Utilite in correction with the use of digital data<br>accessed of THE WC office. |