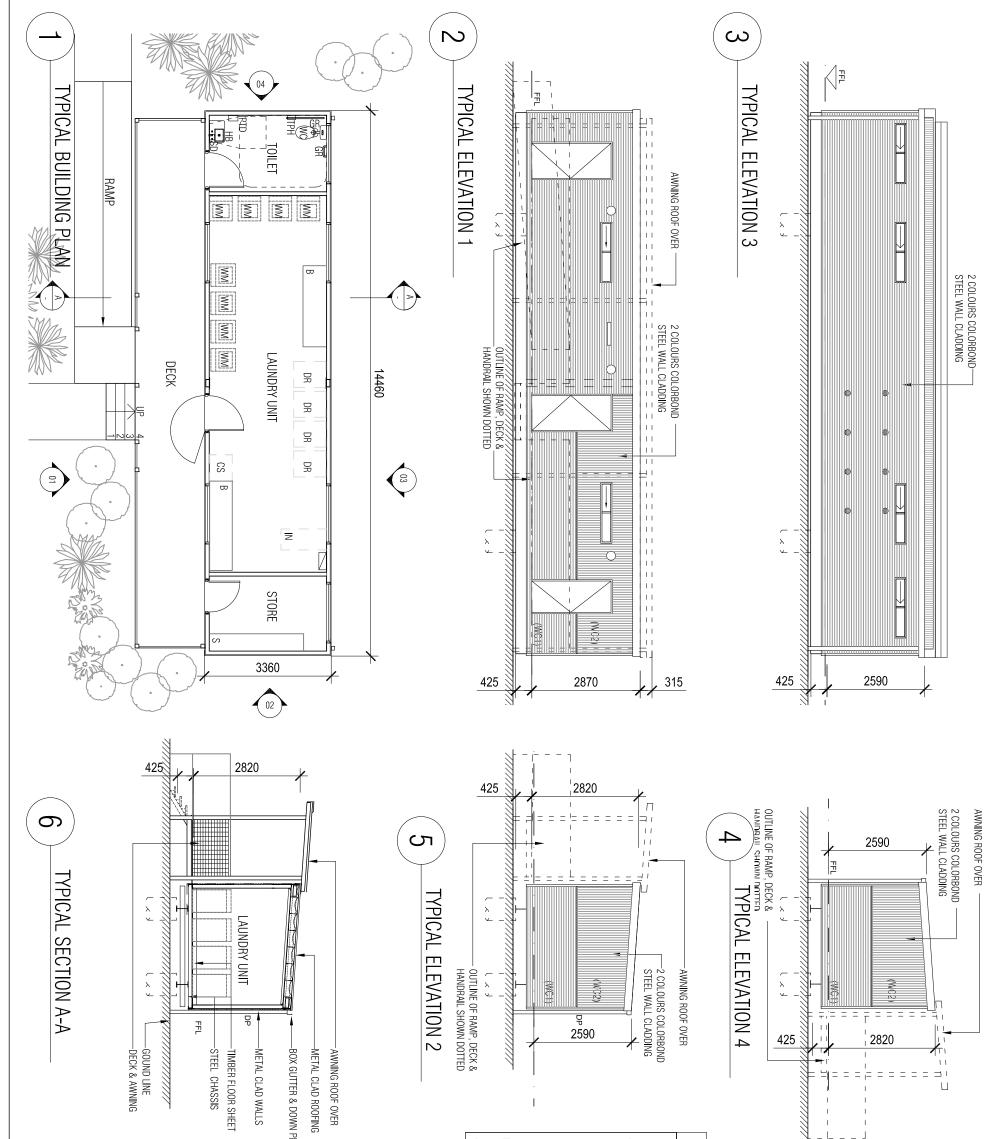

|                                                                                                                                                   |                                         | LEGEND<br>WM - WASHING MACHINE<br>DR - DRYERS<br>CS - CLEANERS SINK<br>B - BENCH<br>IN - IRONING BOARD<br>S - SHELVES<br>WC - WATER CLOSET<br>HB - HAND BASIN<br>TPH - TOILET PAPER HOLDER<br>PTD - PAPER TOWEL<br>DISPENSER<br>GR - GRAB RAIL | Υ _ ' J |                                                                                                                                                                                                                                                                                                                                                                                                                                                                                 |
|---------------------------------------------------------------------------------------------------------------------------------------------------|-----------------------------------------|------------------------------------------------------------------------------------------------------------------------------------------------------------------------------------------------------------------------------------------------|---------|---------------------------------------------------------------------------------------------------------------------------------------------------------------------------------------------------------------------------------------------------------------------------------------------------------------------------------------------------------------------------------------------------------------------------------------------------------------------------------|
| EROLECT IN<br>DECOMPTICAL LAUNUDRY UNIT<br>FLOOR PLAN AND ELEVATIONS<br>ONTE<br>DESONATION<br>DECOMPTICAL INC. INC. INC. INC. INC. INC. INC. INC. | А ISSUED FOR DA IP 09-12-11<br>Rev DATE |                                                                                                                                                                                                                                                |         | GENERAL NOTES:<br>General Note:<br>The drowing is the exclusion property of THE WC PTI (LTIL the reproduction of<br>any part without prior written consent from this office is a violation of<br>application-time;<br>In no new shall THE WC PTI (LT) the made liable for application of<br>application of the WC PTI (LT) the made liable for application of<br>incident or consequential labilities in connection with the use of digital data<br>once out of THE WCS office. |